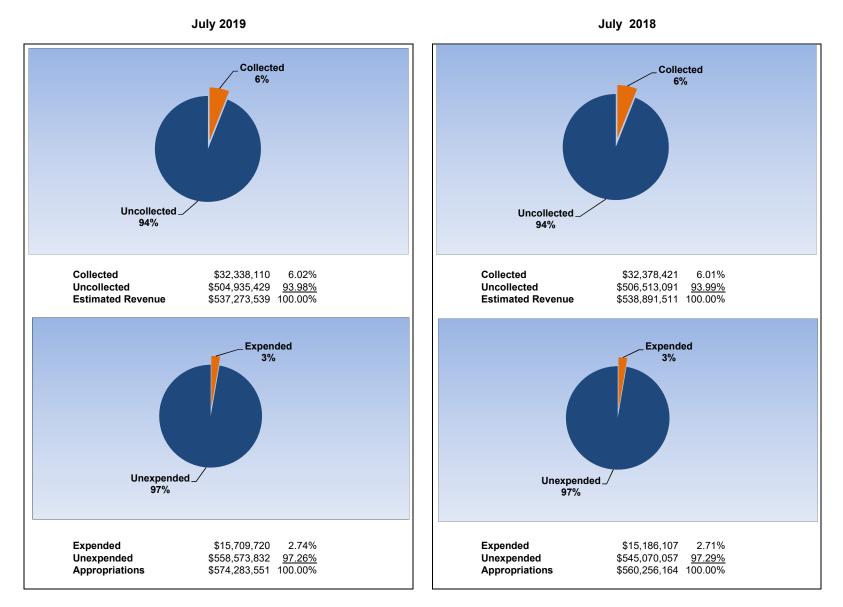

**General Fund** 

|                                                                     |         |                 | Genera          | ll Fund       |                |
|---------------------------------------------------------------------|---------|-----------------|-----------------|---------------|----------------|
| The School District of Osceola County                               |         |                 |                 |               |                |
| Revenue & Expenditures - Budget And Actual                          | Account | Budgeted        | Amounts         | Actual        | Percentage of  |
| For the Fiscal Year through 07/31/2019                              | Number  | Original        | Current         | Amounts       | Current Budget |
| REVENUE                                                             |         | -               |                 |               |                |
| Federal Direct                                                      | 3100    | 480,933.00      | 480,933.00      | 46,349.09     | 9.64%          |
| Federal Through State                                               | 3200    | 2,500,000.00    | 2,500,000.00    | 0.00          | 0.00%          |
| State Sources                                                       | 3300    | 381,120,390.00  | 381,120,390.00  | 31,789,952.51 | 8.34%          |
| Local Sources                                                       | 3400    | 153,172,216.45  | 153,172,216.45  | 501,808.40    | 0.33%          |
| Total Revenues                                                      |         | 537,273,539.45  | 537,273,539.45  | 32,338,110.00 | 6.02%          |
| EXPENDITURES                                                        |         |                 |                 |               |                |
| Current:                                                            |         |                 |                 |               |                |
| Instruction                                                         | 5000    | 380,287,678.27  | 380,287,677.27  | 8,988,283.55  | 2.36%          |
| Pupil Personnel Services                                            | 6100    | 28,370,895.06   | 28,370,895.06   | 370,869.76    | 1.31%          |
| Instructional Media Services                                        | 6200    | 5,324,640.06    | 5,324,640.06    | 72,240.78     | 1.36%          |
| Instruction and Curriculum Development Services                     | 6300    | 15,218,383.16   | 15,218,383.16   | 324,536.30    | 2.13%          |
| Instructional Staff Training Services                               | 6400    | 6,625,922.47    | 6,625,922.47    | 116,924.21    | 1.76%          |
| Instruction Related Technology                                      | 6500    | 4,945,699.92    | 4,945,699.92    | 311,535.85    | 6.30%          |
| Board                                                               | 7100    | 1,309,687.47    | 1,309,687.47    | 78,079.22     | 5.96%          |
| General Administration                                              | 7200    | 1,890,132.84    | 1,890,132.84    | 140,865.59    | 7.45%          |
| School Administration                                               | 7300    | 25,475,065.99   | 25,474,787.99   | 1,422,865.60  | 5.59%          |
| Facilities Acquisition and Construction                             | 7400    | 5,692,138.42    | 5,692,138.42    | 238,771.30    | 4.19%          |
| Fiscal Services                                                     | 7500    | 2,428,968.38    | 2,428,968.38    | 181,918.94    | 7.49%          |
| Food Services                                                       | 7600    | 221,096.21      | 221,096.21      | 14,772.96     | 6.68%          |
| Central Services                                                    | 7700    | 8,669,691.81    | 8,669,691.81    | 546,841.92    | 6.31%          |
| Pupil Transportation Services                                       | 7800    | 24,899,794.10   | 24,899,795.10   | 436,927.60    | 1.75%          |
| Operation of Plant                                                  | 7900    | 39,123,883.37   | 39,123,883.37   | 1,615,027.07  | 4.13%          |
| Maintenance of Plant                                                | 8100    | 11,195,790.27   | 11,195,790.27   | 511,360.71    | 4.57%          |
| Administrative Tech Services                                        | 8200    | 6,061,528.75    | 6,061,528.75    | 245,733.58    | 4.05%          |
| Community Services                                                  | 9100    | 6,542,832.84    | 6,542,832.84    | 92,164.66     | 1.41%          |
| Debt Service                                                        | 9200    | 0.00            | 0.00            | 0.00          |                |
| Total Expenditures                                                  |         | 574,283,829.39  | 574,283,551.39  | 15,709,719.60 | 2.74%          |
| Excess (Deficiency) of Revenues Over (Under) Expenditures           |         | (37,010,289.94) | (37,010,011.94) | 16,628,390.40 |                |
| OTHER FINANCING SOURCES (USES)                                      |         |                 |                 |               |                |
| Long-term Debt Proceeds, Sales of Capital Assets, & Loss Recoveries |         | 125,000.00      | 125,000.00      | 21,780.67     |                |
| Transfers In                                                        | 3600    | 16,192,264.00   | 16,192,264.00   | 0.00          |                |
| Transfers Out                                                       | 9700    | 0.00            | 0.00            | 0.00          |                |
| Total Other Financing Sources (Uses)                                |         | 16,317,264.00   | 16,317,264.00   | 21,780.67     |                |
| Net Change in Fund Balances                                         |         | (20,693,025.94) |                 | 16,650,171.07 |                |
| Fund Balances, Prior Year                                           | 2800    | 68,951,189.08   | 68,951,189.08   | 68,951,189.08 |                |
| Adjustment to Fund Balances                                         | 2891    |                 |                 |               |                |
| Fund Balances, Current Year                                         | 2700    | 48,258,163.14   | 48,258,441.14   | 85,601,360.15 |                |