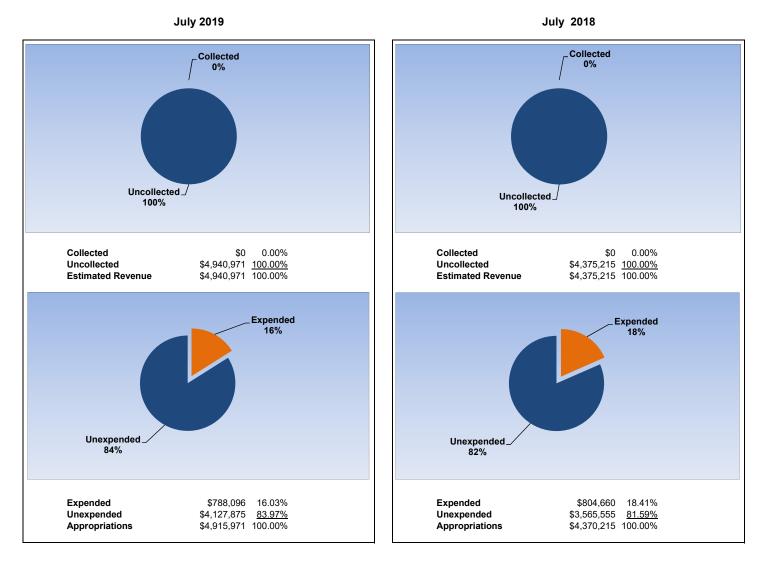

|                                                                     |         |              | Casualt      | y Loss       |                |
|---------------------------------------------------------------------|---------|--------------|--------------|--------------|----------------|
| The School District of Osceola County                               |         |              |              |              |                |
| Revenue & Expenditures - Budget And Actual                          | Account | Budgeted     | Amounts      | Actual       | Percentage of  |
| For the Fiscal Year through 07/31/2019                              | Number  | Original     | Current      | Amounts      | Current Budget |
| REVENUE                                                             |         |              |              |              |                |
| Federal Direct                                                      | 3100    | 0.00         | 0.00         | 0.00         |                |
| Federal Through State                                               | 3200    | 0.00         | 0.00         | 0.00         |                |
| State Sources                                                       | 3300    | 0.00         | 0.00         | 0.00         |                |
| Local Sources                                                       | 3400    | 4,940,971.00 | 4,940,971.00 | 0.12         | 0.00%          |
| Total Revenues                                                      |         | 4,940,971.00 | 4,940,971.00 | 0.12         | 0.00%          |
| EXPENDITURES                                                        |         |              |              |              |                |
| Current:                                                            |         |              |              |              |                |
| Instruction                                                         | 5000    | 0.00         | 0.00         | 0.00         |                |
| Pupil Personnel Services                                            | 6100    | 0.00         | 0.00         | 0.00         |                |
| Instructional Media Services                                        | 6200    | 0.00         | 0.00         | 0.00         |                |
| Instruction and Curriculum Development Services                     | 6300    | 0.00         | 0.00         | 0.00         |                |
| Instructional Staff Training Services                               | 6400    | 0.00         | 0.00         | 0.00         |                |
| Instruction Related Technology                                      | 6500    | 0.00         | 0.00         | 0.00         |                |
| Board                                                               | 7100    | 0.00         | 0.00         | 0.00         |                |
| General Administration                                              | 7200    | 0.00         | 0.00         | 0.00         |                |
| School Administration                                               | 7300    | 0.00         | 0.00         | 0.00         |                |
| Facilities Acquisition and Construction                             | 7400    | 0.00         | 0.00         | 0.00         |                |
| Fiscal Services                                                     | 7500    | 0.00         | 0.00         | 0.00         |                |
| Food Services                                                       | 7600    | 0.00         | 0.00         | 0.00         |                |
| Central Services                                                    | 7700    | 0.00         | 0.00         | 0.00         |                |
| Pupil Transportation Services                                       | 7800    | 0.00         | 0.00         | 0.00         |                |
| Operation of Plant                                                  | 7900    | 0.00         | 0.00         | 0.00         |                |
| Maintenance of Plant                                                | 8100    | 0.00         | 0.00         | 0.00         |                |
| Administrative Tech Services                                        | 8200    | 0.00         | 0.00         | 0.00         |                |
| Community Services                                                  | 9100    | 0.00         | 0.00         | 0.00         |                |
| Debt Service                                                        | 9200    | 0.00         | 0.00         | 0.00         |                |
| Proprietary Expenses                                                | 9900    | 4,915,971.00 | 4,915,971.00 | 788,096.47   | 16.03%         |
| Total Expenditures                                                  |         | 4,915,971.00 | 4,915,971.00 | 788,096.47   | 16.03%         |
| Excess (Deficiency) of Revenues Over (Under) Expenditures           |         | 25,000.00    | 25,000.00    | (788,096.35) |                |
| OTHER FINANCING SOURCES (USES)                                      |         |              |              |              |                |
| Long-term Debt Proceeds, Sales of Capital Assets, & Loss Recoveries | 3700    | 0.00         | 0.00         | 0.00         |                |
| Transfers In                                                        | 3600    | 0.00         | 0.00         | 0.00         |                |
| Transfers Out                                                       | 9700    | 0.00         | 0.00         | 0.00         |                |
| Total Other Financing Sources (Uses)                                |         | 0.00         | 0.00         | 0.00         |                |
| Change in Net Assets                                                |         | 25,000.00    | 25,000.00    | (788,096.35) |                |
| Net Assets, Prior Year                                              | 2800    | 4,564,678.03 | 4,564,678.03 | 4,564,678.03 |                |
| Adjustment to Net Assets                                            | 2891    |              |              |              |                |
| Net Assets, Current Year                                            | 2700    | 4,589,678.03 | 4,589,678.03 | 3,776,581.68 |                |