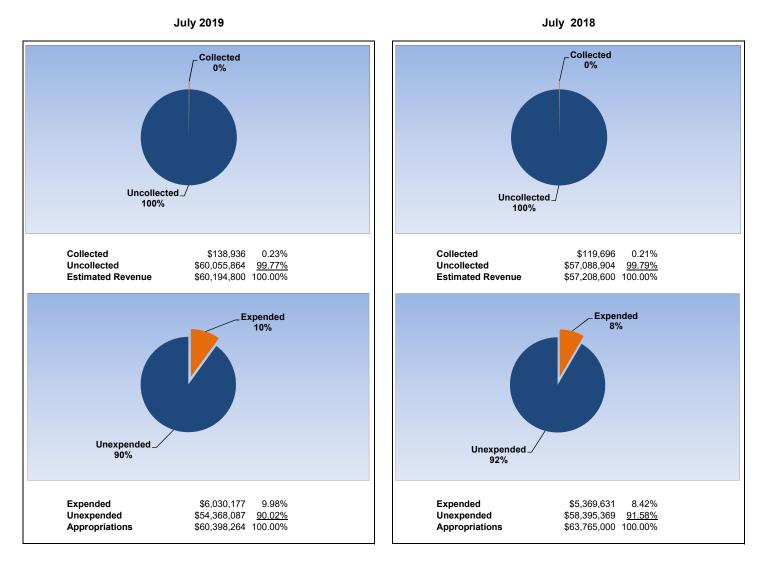

## Health Insurance Fund

|                                                                     | [       | Health Insurance |               |                |                |  |  |
|---------------------------------------------------------------------|---------|------------------|---------------|----------------|----------------|--|--|
| The School District of Osceola County                               |         |                  |               |                |                |  |  |
| Revenue & Expenditures - Budget And Actual                          | Account | Budgeted         | Amounts       | Actual         | Percentage of  |  |  |
| For the Fiscal Year through 07/31/2019                              | Number  | Original         | Current       | Amounts        | Current Budget |  |  |
| REVENUE                                                             |         |                  |               |                |                |  |  |
| Federal Direct                                                      | 3100    | 0.00             | 0.00          | 0.00           |                |  |  |
| Federal Through State                                               | 3200    | 0.00             | 0.00          | 0.00           |                |  |  |
| State Sources                                                       | 3300    | 0.00             | 0.00          | 0.00           |                |  |  |
| Local Sources                                                       | 3400    | 60,194,800.00    | 60,194,800.00 | 138,935.60     | 0.23%          |  |  |
| Total Revenues                                                      |         | 60,194,800.00    | 60,194,800.00 | 138,935.60     | 0.23%          |  |  |
| EXPENDITURES                                                        |         |                  |               |                |                |  |  |
| Current:                                                            |         |                  |               |                |                |  |  |
| Instruction                                                         | 5000    | 0.00             | 0.00          | 0.00           |                |  |  |
| Pupil Personnel Services                                            | 6100    | 0.00             | 0.00          | 0.00           |                |  |  |
| Instructional Media Services                                        | 6200    | 0.00             | 0.00          | 0.00           |                |  |  |
| Instruction and Curriculum Development Services                     | 6300    | 0.00             | 0.00          | 0.00           |                |  |  |
| Instructional Staff Training Services                               | 6400    | 0.00             | 0.00          | 0.00           |                |  |  |
| Instruction Related Technology                                      | 6500    | 0.00             | 0.00          | 0.00           |                |  |  |
| Board                                                               | 7100    | 0.00             | 0.00          | 0.00           |                |  |  |
| General Administration                                              | 7200    | 0.00             | 0.00          | 0.00           |                |  |  |
| School Administration                                               | 7300    | 0.00             | 0.00          | 0.00           |                |  |  |
| Facilities Acquisition and Construction                             | 7400    | 0.00             | 0.00          | 0.00           |                |  |  |
| Fiscal Services                                                     | 7500    | 0.00             | 0.00          | 0.00           |                |  |  |
| Food Services                                                       | 7600    | 0.00             | 0.00          | 0.00           |                |  |  |
| Central Services                                                    | 7700    | 0.00             | 0.00          | 0.00           |                |  |  |
| Pupil Transportation Services                                       | 7800    | 0.00             | 0.00          | 0.00           |                |  |  |
| Operation of Plant                                                  | 7900    | 0.00             | 0.00          | 0.00           |                |  |  |
| Maintenance of Plant                                                | 8100    | 0.00             | 0.00          | 0.00           |                |  |  |
| Administrative Tech Services                                        | 8200    | 0.00             | 0.00          | 0.00           |                |  |  |
| Community Services                                                  | 9100    | 0.00             | 0.00          | 0.00           |                |  |  |
| Debt Service                                                        | 9200    | 0.00             | 0.00          | 0.00           |                |  |  |
| Proprietary Expenses                                                | 9900    | 60,398,264.00    | 60,398,264.00 | 6,030,177.07   | 9.98%          |  |  |
| Total Expenditures                                                  |         | 60,398,264.00    | 60,398,264.00 | 6,030,177.07   | 9.98%          |  |  |
| Excess (Deficiency) of Revenues Over (Under) Expenditures           |         | (203,464.00)     | (203,464.00)  | (5,891,241.47) |                |  |  |
| OTHER FINANCING SOURCES (USES)                                      |         |                  |               |                |                |  |  |
| Long-term Debt Proceeds, Sales of Capital Assets, & Loss Recoveries | 3700    | 0.00             | 0.00          | 0.00           |                |  |  |
| Transfers In                                                        | 3600    | 0.00             | 0.00          | 0.00           |                |  |  |
| Transfers Out                                                       | 9700    | 0.00             | 0.00          | 0.00           |                |  |  |
| Total Other Financing Sources (Uses)                                |         | 0.00             | 0.00          | 0.00           |                |  |  |
| Change in Net Assets                                                |         | (203,464.00)     | (203,464.00)  | (5,891,241.47) |                |  |  |
| Net Assets, Prior Year                                              | 2800    | 10,356,981.64    | 10,356,981.64 | 10,356,981.64  |                |  |  |
| Adjustment to Net Assets                                            | 2891    |                  |               |                |                |  |  |
| Net Assets, Current Year                                            | 2700    | 10,153,517.64    | 10,153,517.64 | 4,465,740.17   |                |  |  |