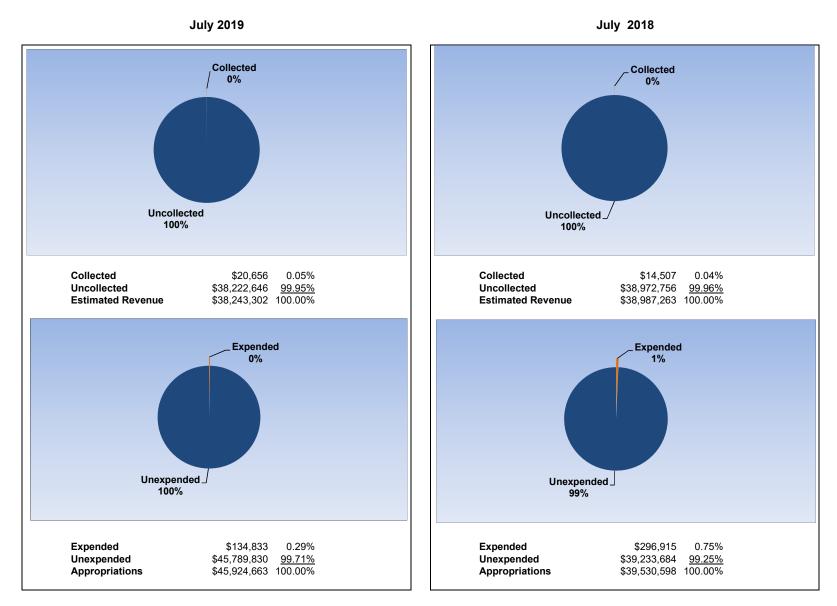

## **School Nutrition Services**

|                                                                     | ]       |                | School Nutrit  | tion Services |                |
|---------------------------------------------------------------------|---------|----------------|----------------|---------------|----------------|
| The School District of Osceola County                               |         |                |                |               |                |
| Revenue & Expenditures - Budget And Actual                          | Account | Budgeted       | Amounts        | Actual        | Percentage of  |
| For the Fiscal Year through 07/31/2019                              | Number  | Original       | Current        | Amounts       | Current Budget |
| REVENUE                                                             |         | -              |                |               |                |
| Federal Direct                                                      | 3100    | 0.00           | 0.00           | 0.00          |                |
| Federal Through State                                               | 3200    | 36,115,702.00  | 36,115,702.00  | 0.00          | 0.00%          |
| State Sources                                                       | 3300    | 478,000.00     | 478,000.00     | 0.00          | 0.00%          |
| Local Sources                                                       | 3400    | 1,649,600.00   | 1,649,600.00   | 20,656.37     | 1.25%          |
| Total Revenues                                                      |         | 38,243,302.00  | 38,243,302.00  | 20,656.37     | 0.05%          |
| EXPENDITURES                                                        |         |                |                |               |                |
| Current:                                                            |         |                |                |               |                |
| Instruction                                                         | 5000    | 0.00           | 0.00           | 0.00          |                |
| Pupil Personnel Services                                            | 6100    | 0.00           | 0.00           | 0.00          |                |
| Instructional Media Services                                        | 6200    | 0.00           | 0.00           | 0.00          |                |
| Instruction and Curriculum Development Services                     | 6300    | 0.00           | 0.00           | 0.00          |                |
| Instructional Staff Training Services                               | 6400    | 0.00           | 0.00           | 0.00          |                |
| Instruction Related Technology                                      | 6500    | 0.00           | 0.00           | 0.00          |                |
| Board                                                               | 7100    | 0.00           | 0.00           | 0.00          |                |
| General Administration                                              | 7200    | 0.00           | 0.00           | 0.00          |                |
| School Administration                                               | 7300    | 0.00           | 0.00           | 0.00          |                |
| Facilities Acquisition and Construction                             | 7400    | 0.00           | 0.00           | 0.00          |                |
| Fiscal Services                                                     | 7500    | 0.00           | 0.00           | 0.00          |                |
| Food Services                                                       | 7600    | 45,924,662.91  | 45,924,662.91  | 134,833.23    | 0.29%          |
| Central Services                                                    | 7700    | 0.00           | 0.00           | 0.00          |                |
| Pupil Transportation Services                                       | 7800    | 0.00           | 0.00           | 0.00          |                |
| Operation of Plant                                                  | 7900    | 0.00           | 0.00           | 0.00          |                |
| Maintenance of Plant                                                | 8100    | 0.00           | 0.00           | 0.00          |                |
| Administrative Tech Services                                        | 8200    | 0.00           | 0.00           | 0.00          |                |
| Community Services                                                  | 9100    | 0.00           | 0.00           | 0.00          |                |
| Debt Service                                                        | 9200    | 0.00           | 0.00           | 0.00          |                |
| Total Expenditures                                                  |         | 45,924,662.91  | 45,924,662.91  | 134,833.23    | 0.29%          |
| Excess (Deficiency) of Revenues Over (Under) Expenditures           |         | (7,681,360.91) | (7,681,360.91) | (114,176.86)  |                |
| OTHER FINANCING SOURCES (USES)                                      |         |                |                |               |                |
| Long-term Debt Proceeds, Sales of Capital Assets, & Loss Recoveries |         | 0.00           | 0.00           | 0.00          |                |
| Transfers In                                                        | 3600    | 0.00           | 0.00           | 0.00          |                |
| Transfers Out                                                       | 9700    | 0.00           | 0.00           | 0.00          |                |
| Total Other Financing Sources (Uses)                                |         | 0.00           | 0.00           | 0.00          |                |
| Net Change in Fund Balances                                         |         | (7,681,360.91) | (7,681,360.91) | (114,176.86)  |                |
| Fund Balances, Prior Year                                           | 2800    | 23,894,473.85  | 23,894,473.85  | 23,894,473.85 |                |
| Adjustment to Fund Balances                                         | 2891    |                |                |               |                |
| Fund Balances, Current Year                                         | 2700    | 16,213,112.94  | 16,213,112.94  | 23,780,296.99 |                |