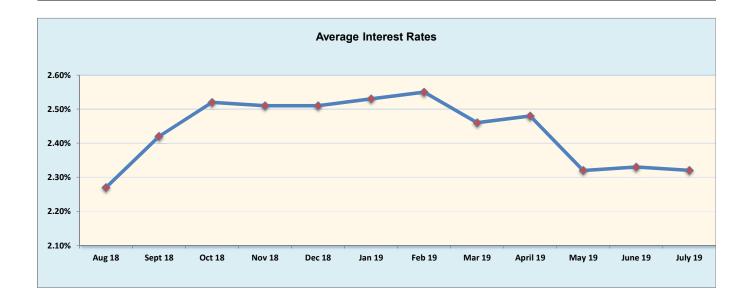

| July 2019                                         | Amo               | unt |             | Interest<br>Rate |
|---------------------------------------------------|-------------------|-----|-------------|------------------|
| Cash Equivalents:                                 |                   |     |             |                  |
| State Board of Administration (SBA) Florida Prime | \$<br>89,810,386  |     |             | 2.52%            |
| Florida Education Investment Trust Fund           | \$<br>62,241,249  |     |             | 2.41%            |
| Money Market                                      | \$<br>209,898     |     |             | 2.23%            |
| Total Cash Equivalents                            |                   | \$  | 152,261,533 |                  |
| nvestments:                                       |                   |     |             |                  |
| Sinking Fund (QSCB)                               | \$<br>18,895,467  |     |             | 1.91%            |
| Investment - CO STB                               | \$<br>8,427,612   |     |             | 1.60%            |
| Investment - Surplus                              | \$<br>106,842,963 |     |             | 2.23%            |
| SBE Debt Service (CO&DS) Fund                     | \$<br>70,171      |     |             | 1.01%            |
| SBE Lease Payment Account                         | \$<br>0           |     |             | 0.00%            |
| Total Investments                                 |                   | \$  | 134,236,213 |                  |
| Total/Average - Cash Equivalents and Investments  |                   | \$  | 286,497,746 | 2.32%            |